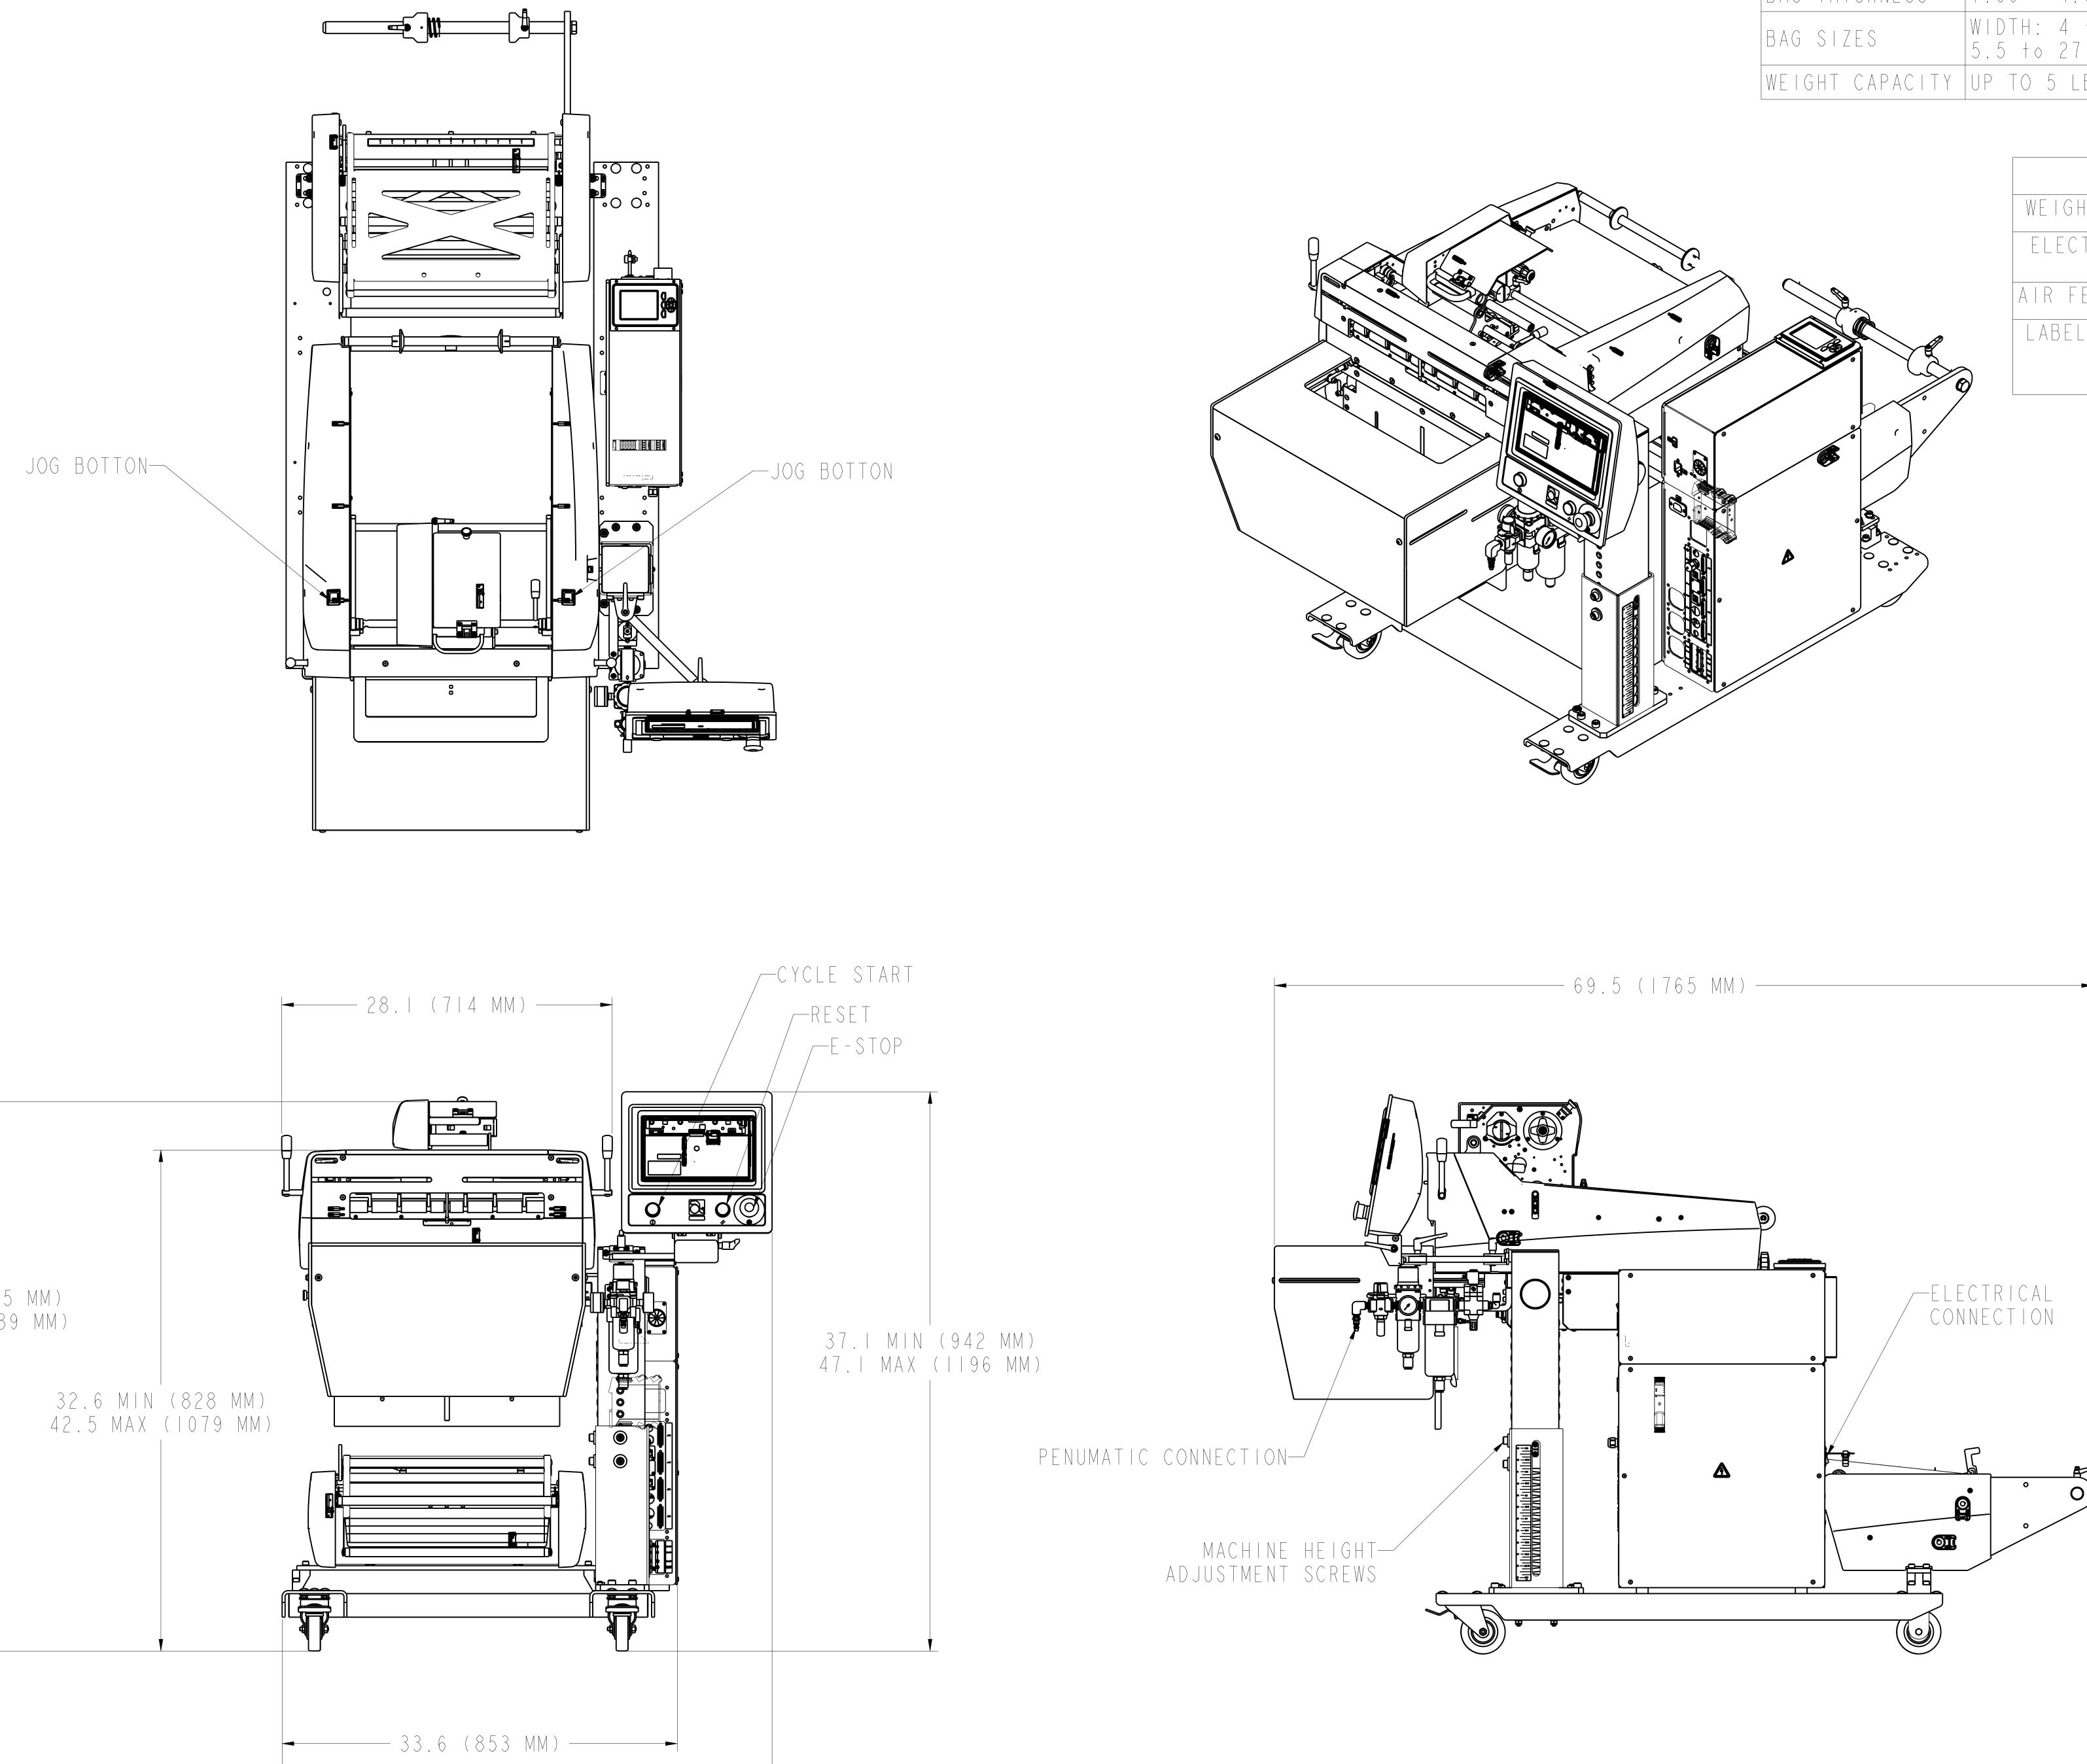

Fabricated & Documented to be RoHS Compliant

| SPECIFICATIONS  |                                                                                     |                               |  |  |  |  |  |
|-----------------|-------------------------------------------------------------------------------------|-------------------------------|--|--|--|--|--|
| WEIGHT          | 450 LBS (204.1 KG)                                                                  |                               |  |  |  |  |  |
| ELECTRICAL      | UNIVERSAL INPUT, IOOV TO 240V VAC, 50/60 Hz<br>POWER CONSUMPTION: I800W (VA) MAX    |                               |  |  |  |  |  |
| AIR FEED        | 5 CFM/80 PSI OF CLEAN, DRY                                                          | AIR                           |  |  |  |  |  |
| PASS-THROUGH    | UP TO 6 INCHES (152 MM)                                                             |                               |  |  |  |  |  |
| BAG THICKNESS   | I.09 - 4.0 MIL                                                                      |                               |  |  |  |  |  |
| BAG SIZES       | WIDTH: 4 to 16 INCHES (102 TO 406 MM) / LENGTH:<br>5.5 to 27 INCHES (140 TO 686 MM) |                               |  |  |  |  |  |
| WEIGHT CAPACITY | UP TO 5 LBS (WITH LOAD SHELF)                                                       |                               |  |  |  |  |  |
|                 |                                                                                     |                               |  |  |  |  |  |
|                 | PRINTER SPECIFICATIONS                                                              |                               |  |  |  |  |  |
|                 | WEIGHT                                                                              | 68 LBS (31 KG)                |  |  |  |  |  |
| •               | ELECTRICAL                                                                          | 100-240V, 50/60 Hz,<br>2.4 KW |  |  |  |  |  |
|                 | AIR FEED                                                                            | SUPPLIED FROM BAGGER          |  |  |  |  |  |
|                 | LABEL SIZE                                                                          | UP TO 4 INCHES (102           |  |  |  |  |  |

| SPECIFICATIONS                                                               |                                            |  |  |  |  |  |
|------------------------------------------------------------------------------|--------------------------------------------|--|--|--|--|--|
| LBS (204.1 KG)                                                               |                                            |  |  |  |  |  |
| VERSAL INPUT, IOOV TO 2<br>ER CONSUMPTION: I800W (                           | 40V VAC, 50/60 Hz<br>VA) MAX               |  |  |  |  |  |
| FM/80 PSI OF CLEAN, DRY AIR                                                  |                                            |  |  |  |  |  |
| TO 6 INCHES (152 MM)                                                         |                                            |  |  |  |  |  |
| 9 - 4.0 MIL                                                                  |                                            |  |  |  |  |  |
| TH: 4 to 16 INCHES (102 TO 406 MM) / LENGTH:<br>to 27 INCHES (140 TO 686 MM) |                                            |  |  |  |  |  |
| TO 5 LBS (WITH LOAD SHELF)                                                   |                                            |  |  |  |  |  |
|                                                                              |                                            |  |  |  |  |  |
| PRINTER SPECIFICATIONS                                                       |                                            |  |  |  |  |  |
| WEIGHT                                                                       | 68 LBS (31 KG)                             |  |  |  |  |  |
| ELECTRICAL                                                                   | 100-240V, 50/60 Hz,<br>2.4 KW              |  |  |  |  |  |
| AIR FEED                                                                     | SUPPLIED FROM BAGGER                       |  |  |  |  |  |
| LABEL SIZE                                                                   | UP TO 4 INCHES (102<br>MM) WIDE, 20 INCHES |  |  |  |  |  |