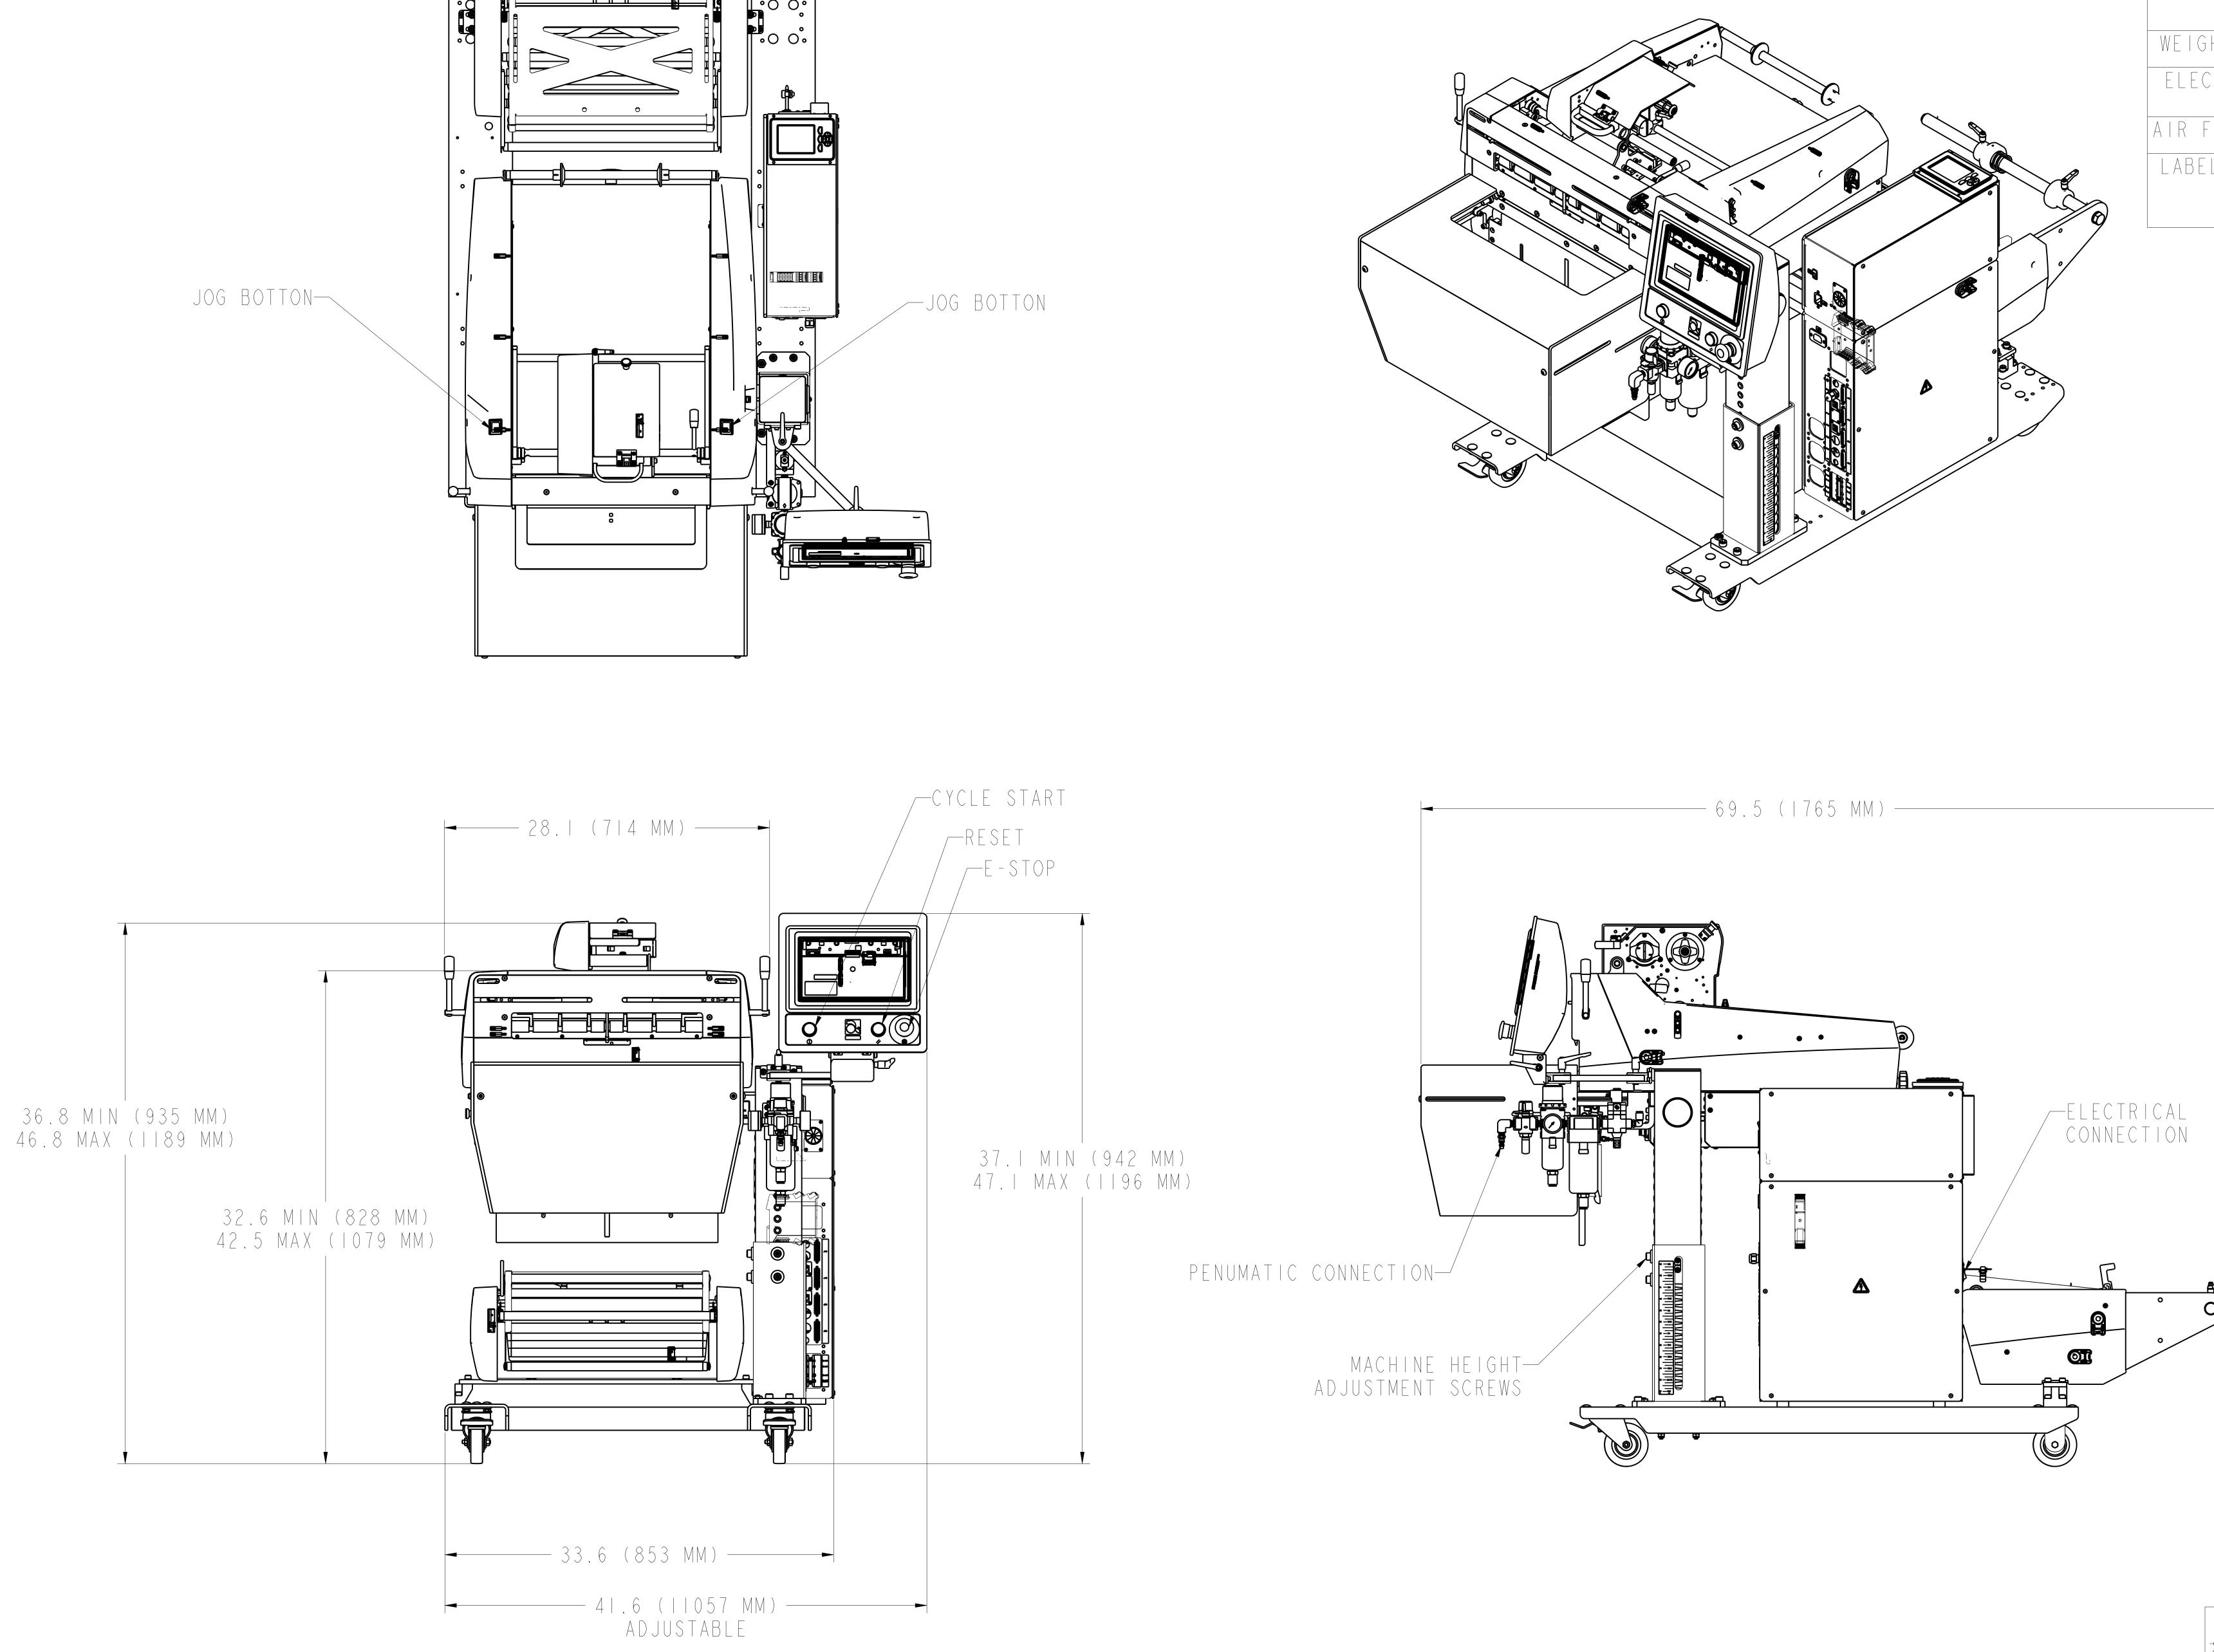

Fabricated & Documented to be RoHS Compliant

| SPECIFICATIONS  |                                                                                     |                               |  |  |  |  |  |
|-----------------|-------------------------------------------------------------------------------------|-------------------------------|--|--|--|--|--|
| WEIGHT          | 450 LBS (204.1 KG)                                                                  |                               |  |  |  |  |  |
| ELECTRICAL      | UNIVERSAL INPUT, IOOV TO 240V VAC, 50/60 Hz<br>POWER CONSUMPTION: I800W (VA) MAX    |                               |  |  |  |  |  |
| AIR FEED        | 5 CFM/80 PSI OF CLEAN, DRY                                                          | AIR                           |  |  |  |  |  |
| PASS-THROUGH    | UP TO 6 INCHES (152 MM)                                                             |                               |  |  |  |  |  |
| BAG THICKNESS   | I.09 - 4.0 MIL                                                                      |                               |  |  |  |  |  |
| BAG SIZES       | WIDTH: 4 to 16 INCHES (102 TO 406 MM) / LENGTH:<br>5.5 to 27 INCHES (140 TO 686 MM) |                               |  |  |  |  |  |
| WEIGHT CAPACITY | UP TO 5 LBS (WITH LOAD SHELF)                                                       |                               |  |  |  |  |  |
|                 |                                                                                     |                               |  |  |  |  |  |
|                 | PRINTER SPECIFICATIONS                                                              |                               |  |  |  |  |  |
|                 | WEIGHT                                                                              | 68 LBS (31 KG)                |  |  |  |  |  |
| •               | ELECTRICAL                                                                          | 100-240V, 50/60 Hz,<br>2.4 KW |  |  |  |  |  |
|                 | AIR FEED                                                                            | SUPPLIED FROM BAGGER          |  |  |  |  |  |
|                 | LABEL SIZE                                                                          | UP TO 4 INCHES (102           |  |  |  |  |  |

| SPECIFICATIONS                                                               |                                            |  |  |  |  |  |
|------------------------------------------------------------------------------|--------------------------------------------|--|--|--|--|--|
| LBS (204.1 KG)                                                               |                                            |  |  |  |  |  |
| VERSAL INPUT, IOOV TO 2<br>ER CONSUMPTION: I800W (                           | 40V VAC, 50/60 Hz<br>VA) MAX               |  |  |  |  |  |
| FM/80 PSI OF CLEAN, DRY AIR                                                  |                                            |  |  |  |  |  |
| TO 6 INCHES (152 MM)                                                         |                                            |  |  |  |  |  |
| 9 - 4.0 MIL                                                                  |                                            |  |  |  |  |  |
| TH: 4 to 16 INCHES (102 TO 406 MM) / LENGTH:<br>to 27 INCHES (140 TO 686 MM) |                                            |  |  |  |  |  |
| TO 5 LBS (WITH LOAD SHELF)                                                   |                                            |  |  |  |  |  |
|                                                                              |                                            |  |  |  |  |  |
| PRINTER SPECIFICATIONS                                                       |                                            |  |  |  |  |  |
| WEIGHT                                                                       | 68 LBS (31 KG)                             |  |  |  |  |  |
| ELECTRICAL                                                                   | 100-240V, 50/60 Hz,<br>2.4 KW              |  |  |  |  |  |
| AIR FEED                                                                     | SUPPLIED FROM BAGGER                       |  |  |  |  |  |
| LABEL SIZE                                                                   | UP TO 4 INCHES (102<br>MM) WIDE, 20 INCHES |  |  |  |  |  |